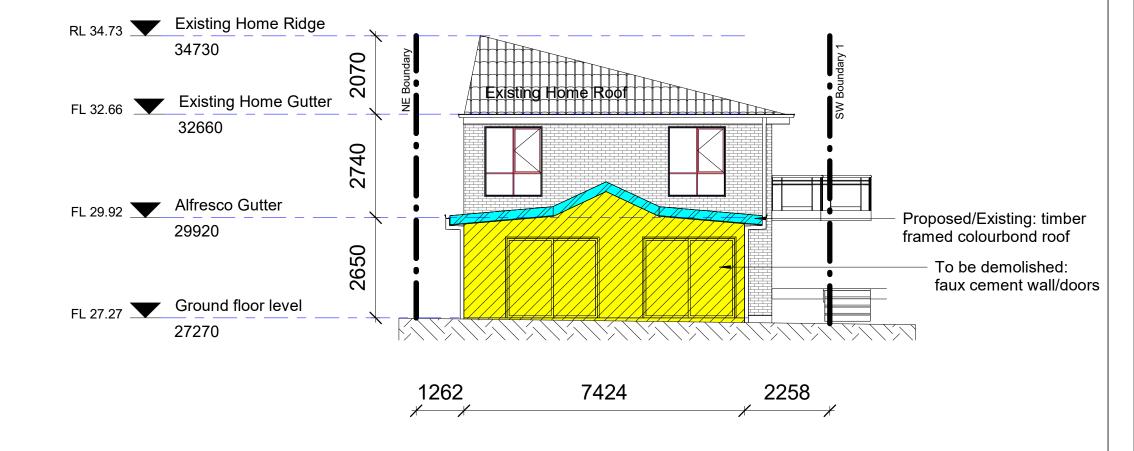

North West Elevation

A4 / 1:100

| **************************************                  | No. | Description          | Issued |
|---------------------------------------------------------|-----|----------------------|--------|
| TRANTT  architecs builder b.sc arch; m.const mgmt; unsw | 1   | Issued for Exemption | Α      |
|                                                         |     |                      |        |
| 🚊 🗎 🚔 🙎 a: 7/20-26 innesdale rd, wolli creek 2205       |     |                      |        |
| 🕵 📗 👖 🗳 e: thai.nguyen@unswalumni.com                   |     |                      |        |
| m: 0424197188; aia: 61601; lic: 66487s                  |     |                      |        |
| Fec************************************                 |     |                      |        |

| Owner: Deborah Jane Owen                                                 | Elevation N          | Elevation North West |       |    |         |  |
|--------------------------------------------------------------------------|----------------------|----------------------|-------|----|---------|--|
| Project address: 74 Rex Road<br>Georges Hall, NSW 2198, Lot 34, DP239510 | Project number  Date | GH124<br>03 Jan 2024 |       | A4 |         |  |
| Project: Proposed Alfresco                                               | Drawn by             | T. N                 |       |    |         |  |
|                                                                          | Checked by           | T. N                 | Scale |    | 1 : 100 |  |